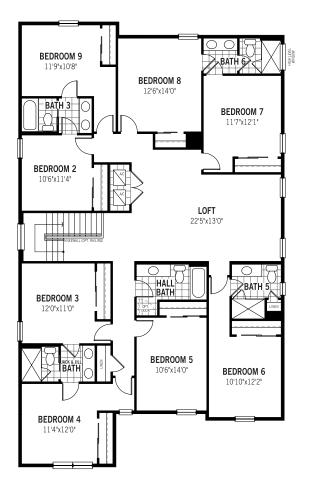

## Napa III - Second Floor

Printed on 9/7/23

Plans and elevations are artist's renderings and may contain options which are not standard on all models. Mattamy Homes reserves the right to make changes to these floorplans, specifications, dimensions and elevations without prior notice. Stated dimensions and square footage are approximate and should not be used as representation of the home's precise or actual size. Square footage of single family homes is generally based upon ANSI Z765-2003 but may vary from time to time and without notice. Square footage of multi-family homes are generally based upon ANSI BOMA Z65.1-1996 but may vary from time to time and without notice. Revision: 10/10/2022