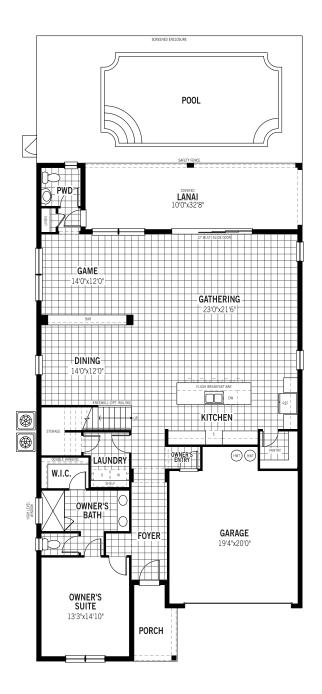

## Napa III - First Floor

Printed on 9/7/23

Plans and elevations are artist's renderings and may contain options which are not standard on all models. Mattamy Homes reserves the right to make changes to these floorplans, specifications, dimensions and elevations without prior notice. Stated dimensions and square footage are approximate and should not be used as representation of the home's precise or actual size. Square footage of single family homes is generally based upon ANSI Z765-2003 but may vary from time to time and without notice. Square footage of multi-family homes are generally based upon ANSI BOMA Z65.1-1996 but may vary from time to time and without notice. Revision: 10/10/2022