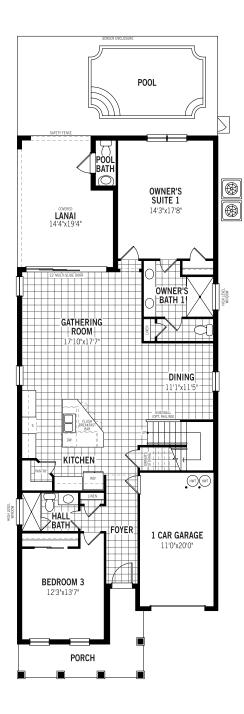

## Malibu III - First Floor

Printed on 4/4/24

Plans and elevations are artist's renderings and may contain options which are not standard on all models. Mattamy Homes reserves the right to make changes to these floorplans, specifications, dimensions and elevations without prior notice. Stated dimensions and square footage are approximate and should not be used as representation of the home's precise or actual size. Square footage of single family homes is generally based upon ANSI Z765-2003 but may vary from time to time and without notice. Square footage of multi-family homes are generally based upon ANSI BOMA Z65.1-1996 but may vary from time to time and without notice. Revision: 10/10/2022