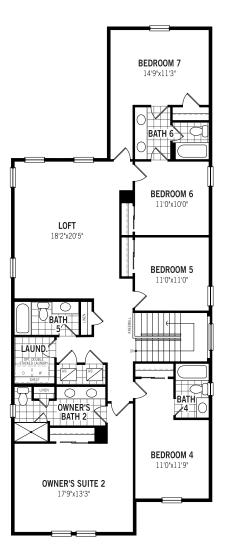

## Malibu III - Second Floor

Printed on 4/4/24

Plans and elevations are artist's renderings and may contain options which are not standard on all models. Mattamy Homes reserves the right to make changes to these floorplans, specifications, dimensions and elevations without prior notice. Stated dimensions and square footage are approximate and should not be used as representation of the home's precise or actual size. Square footage of single family homes is generally based upon ANSI Z765-2003 but may vary from time to time and without notice. Square footage of multi-family homes are generally based upon ANSI BOMA Z65.1-1996 but may vary from time to time and without notice. Revision: 10/10/2022