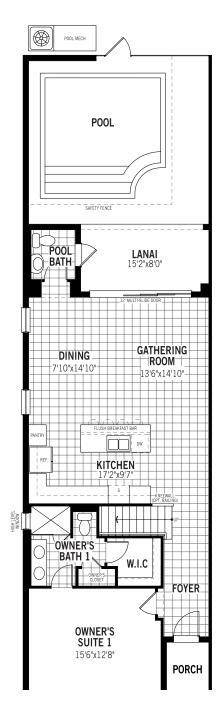

## mattamyHoMES Destin III – First Floor

Printed on 8/30/23

Plans and elevations are artist's renderings and may contain options which are not standard on all models. Mattamy Homes reserves the right to make changes to these floorplans, specifications, dimensions and elevations without prior notice. Stated dimensions and square footage are approximate and should not be used as representation of the home's precise or actual size. Square footage of single family homes is generally based upon ANSI Z765–2003 but may vary from time to time and without notice. Square footage of multi-family homes are generally based upon ANSI BOMA Z65.1–1996 but may vary from time to time and without notice.