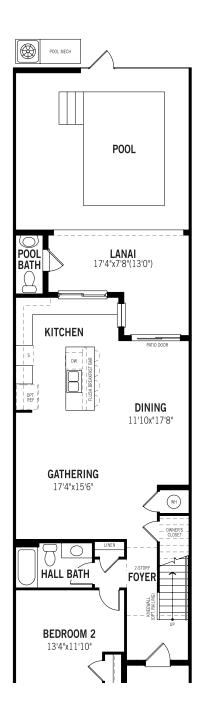

## mattamyHOMES Clearwater III – First Floor

Unselected Options: End Wall

Printed on 8/30/23

Plans and elevations are artist's renderings and may contain options which are not standard on all models. Mattamy Homes reserves the right to make changes to these floorplans, specifications, dimensions and elevations without prior notice. Stated dimensions and square footage are approximate and should not be used as representation of the home's precise or actual size. Square footage of single family homes is generally based upon ANSI Z765–2003 but may vary from time to time and without notice. Square footage of multi-family homes are generally based upon ANSI BOMA Z65.1–1996 but may vary from time to time and without notice.