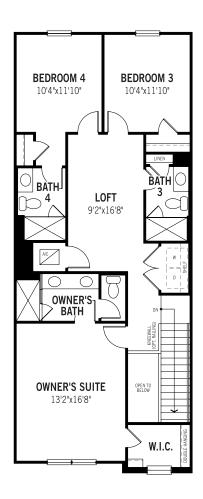

## Clearwater III - Second Floor

Unselected Options: End Wall

Printed on 8/30/23

Plans and elevations are artist's renderings and may contain options which are not standard on all models. Mattamy Homes reserves the right to make changes to these floorplans, specifications, dimensions and elevations without prior notice. Stated dimensions and square footage are approximate and should not be used as representation of the home's precise or actual size. Square footage of single family homes is generally based upon ANSI Z765-2003 but may vary from time to time and without notice. Square footage of multi-family homes are generally based upon ANSI BOMA Z65.1-1996 but may vary from time to time and without notice.