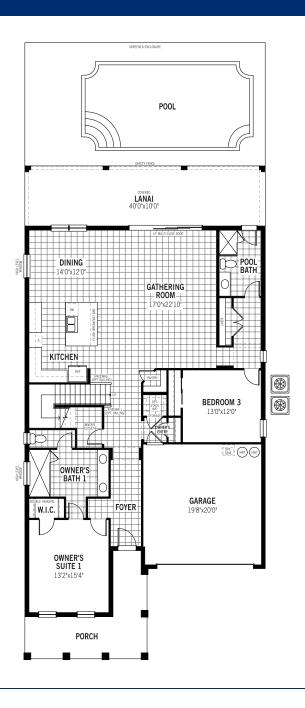

## **DETAILS**

- 3 4,139 Square Feet
- √ 2 Floors
- 8 Bedrooms
- 🚔 6 Full Baths
- 高 2 Car Garage

Plans and elevations are artist's renderings and may contain options which are not standard on all models. Mattamy Homes reserves the right to make changes to these floorplans, specifications, dimensions and elevations without prior notice. Stated dimensions and square footage are approximate and should not be used as representation of the home's precise or actual size. Square footage of single family homes is generally based upon ANSI Z765-2003 but may vary from time to time and without notice. Square footage of multi-family homes are generally based upon ANSI BOMA Z65.1-1996 but may vary from time to time and without notice.