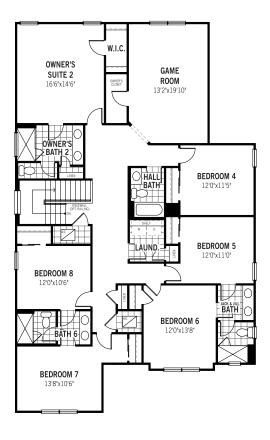

## **DETAILS**

3, 4,139 Square Feet

∠ 2 Floors

8 Bedrooms

🚔 6 Full Baths

🗐 2 Car Garage